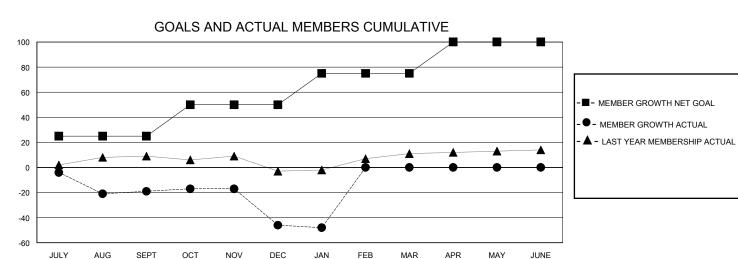

## MONTHLY MEMBERSHIP PROGRESS REPORT

District 121

| GMT:                  |               | GMT CA    |               |                       |                        |                         |                                                    |  |  |
|-----------------------|---------------|-----------|---------------|-----------------------|------------------------|-------------------------|----------------------------------------------------|--|--|
| Clubs                 |               |           |               | Members               |                        |                         |                                                    |  |  |
| RESULTS FOR 2023-2024 |               |           |               | RESULTS FOR 2023-2024 |                        |                         |                                                    |  |  |
| QUARTER               | NEW CLUB GOAL | NEW CLUBS | DROPPED CLUBS | QUARTER MEMB          | SER GROWTH NET<br>GOAL | MEMBER GROWTH<br>ACTUAL | DROPPED<br>MEMBERS ACTUAL<br>(including transfers) |  |  |
| JULY/AUG/SEPT         | 0             | 0         | 1             | JULY/AUG/SEPT         | 25                     | 15                      | 34                                                 |  |  |
| OCT/NOV/DEC           | 0             | 0         | 1             | OCT/NOV/DEC           | 25                     | 11                      | 36                                                 |  |  |
| JAN/FEB/MAR           | 1             | 0         | 1             | JAN/FEB/MAR           | 25                     | 25                      | 9                                                  |  |  |
| APR/MAY/JUNE          | 0             | 0         | 0             | APR/MAY/JUNE          | 25                     | 0                       | 0                                                  |  |  |